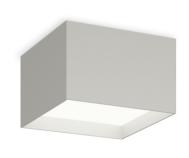

## 2632

Design By Arik Levy

Ceiling light with basic lines and cubic volumes that form sculptures integrated into the architecture.

#### **General Lighting**

Lamp for general lighting with an opaque shade and distributing light upwards and/or downwards mainly.