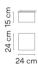

# Model Sheet

Finish 21 Black Grey NCS S 7000-N

3000 K / 3500 K / LED temperature 4000 K color

CASAMBI / 1-10V / DALI Dimmina

Instalation type Surface Canopy

Body: Aluminum Materials Diffuser: Polycarbonate

Packaging 0.24 m x 0.38 m x 0.38 m

Gross weigth 3.3 Net weigth 2.8 Vol. 0.0346