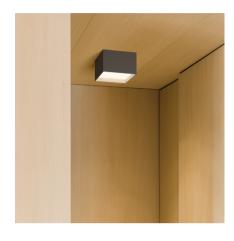

## 2632

Design By Arik Levy

Ceiling light with basic lines and cubic volumes that form sculptures integrated into the architecture.

#### **General Lighting**

Lamp for general lighting with an opaque shade and distributing light upwards and/or downwards mainly.