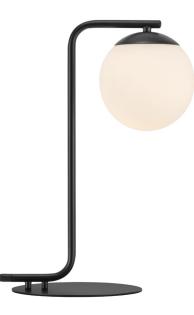

## nordlux®

Height (cm): 41 Shade diameter (cm): 14.5

## Grant

Item number: 46635003 Black EAN: 5701581407886

Packaging unit 3 Material: Metal/Glass IP20, Class 2 (Double isolated), 230V Cord: 180 cm, Black Can the cable be replaced? No Switch on the cable E14, Max. 40W, Light source not included

Area: Indoor Energy class A++ - D

Grant balances simplicity and elegance in the best way imaginable. The extremely beautiful luminous glass dome is enclosed within its frame, creating a complete and decorative whole. At the same time, Grant contributes to one of today's design trends with the use of brass and opal-white glass.

## Grant