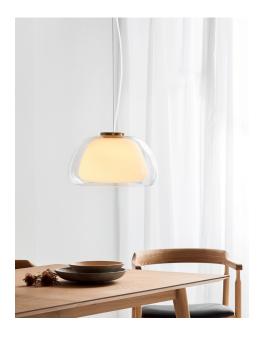

Area: Indoor

All the unnecessary is removed in the Jelly pendant in favor of the simple shape and inviting expression the glass provides. Jelly consists of two layers of glass with the inner shade in white opal glass and the outer shade in clear glass, which gives the light a soft and warm glow. A small detail is the gracious brass top, which adds an exclusive expression to the lamp. Jelly is perfect above the dining table or to light up any comer that needs a little extra light.