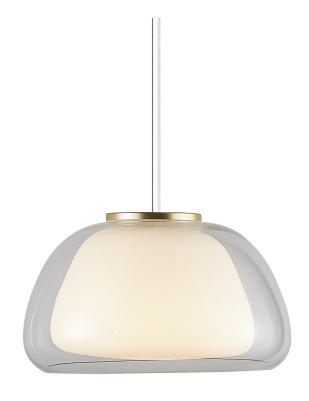

## **Jelly**

Item number: 2010783001 Clear EAN: 5704924001628

Packaging unit 2 Material: Glass/Metal

IP20, Class 2 (Double isolated), 230V Cord: 200 cm, White textile cable Can the cable be replaced? No

E27, Max. 25W, Light source not included

Area: Indoor

All the unnecessary is removed in the Jelly pendant in favor of the simple shape and inviting expression the glass provides. Jelly consists of two layers of glass with the inner shade in white opal glass and the outer shade in clear glass, which gives the light a soft and warm glow. A small detail is the gracious brass top, which adds an exclusive expression to the lamp. Jelly is perfect above the dining table or to light up any comer that needs a little extra light.