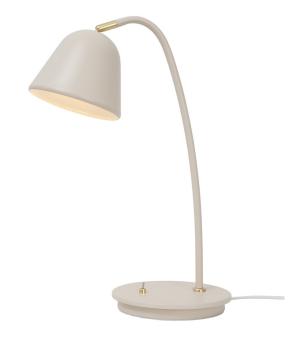

## **Fleur**

## nordlux®

Height (cm): 49 Width (cm): 20

38.4

Shade diameter (cm): 15.3 Tube diameter (cm): 1.25

Tilt angle: 90°

## Fleur

Item number: 2112115001 Beige

EAN: 5704924005299

Packaging unit 3 Material: Metal

IP20, Class 2 (Double isolated), 230V

Cord: 150 cm, White

Can the cable be replaced? No

Switch on the fixture

E14, Max. 15W, Light source not included

Area: Indoor

Fleur is inspired by old times, vintage design and soft lines. The beige powder coloured table lamp is decorated with beautiful brass details. You can easily adjust the lamp head for a pleasant, directional light. The light is turned on and off by the retro rocking switch.