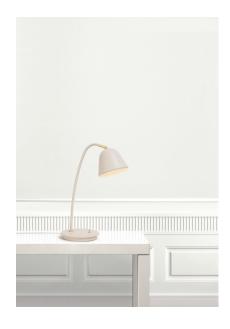

## **Fleur**

## nordlux®

Height (cm): 49 Width (cm): 20

38.4

Shade diameter (cm): 15.3 Tube diameter (cm): 1.25

Tilt angle: 90°

## Fleur

Item number: 2112115001 Beige

EAN: 5704924005299

Packaging unit 3 Material: Metal

IP20, Class 2 (Double isolated), 230V

Cord: 150 cm, White

Can the cable be replaced? No

Switch on the fixture

E14, Max. 15W, Light source not included

Area: Indoor

Fleur is inspired by old times, vintage design and soft lines. The beige powder coloured table lamp is decorated with beautiful brass details. You can easily adjust the lamp head for a pleasant, directional light. The light is turned on and off by the retro rocking switch.