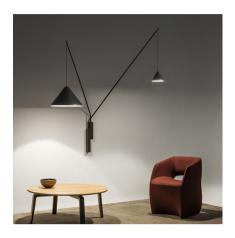

### 5635

Design By Arik Levy

Wall lamp. Design by Arik Levy. Two rods with shades rise from the base attached to the wall. Electronic control push-button. May be connected with or without plug. LED light source.