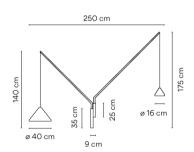

## Model Sheet

Materials Cane: Carbon fiber Wall plate: Steel

Light source 1 x LED 9W 350mA

LED CRI>90 2082.1 lm 116

2700 K / 3000 K / 3500 K / 4000 K

Constant Current 350 220~240 V V 50~60 Hz HZ Driver

Remarks Can be connected with or without