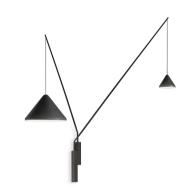

### 5635

Design By Arik Levy

Wall lamp. Design by Arik Levy. Two rods with shades rise from the base attached to the wall. Electronic control push-button. May be connected with or without plug. LED light source.