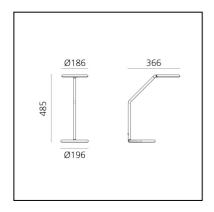

# Vine Light - Table

## BIG - Bjarke Ingels Group



### ७ अ८ (६



#### LUMINAIRE

- Watt: **8W** 

- Delivered lumen output: 602lm

- CCT: **3000K**- Efficiency: **78%** 

- Efficacy: **75.29lm/W** 

- CRI: 90

#### **DESCRIPTION**

Vine Light is a pure and balanced line that reaches great freedom of movement with only two joints, leaving users free to define their own light with a simple gesture.

An unbroken section, measuring only 16 mm for the small versions and 25 mm for the big ones (floor, wall), shapes the structure and houses all the opto-electronic and mechanical elements

Its minimalist presence creates a perfect balance among different materials, weights, light quality, precision of movement and functionality.

Vine Light translates technological complexity into simplicity and freedom. It represents a synthesis in which the apparent simplic