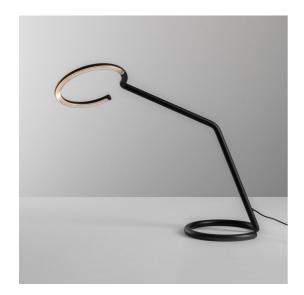

#### **DESCRIPTION**

Vine Light is a pure and balanced line that reaches great freedom of movement with only two joints, leaving users free to define their own light with a simple gesture.

An unbroken section, measuring only 16 mm for the small versions and 25 mm for the big ones (floor, wall), shapes the structure and houses all the opto-electronic and mechanical elements

Its minimalist presence creates a perfect balance among different materials, weights, light quality, precision of movement and functionality.

Vine Light translates technological complexity into simplicity and freedom. It represents a synthesis in which the apparent simplicity is the result of a deep know-how and innovative research