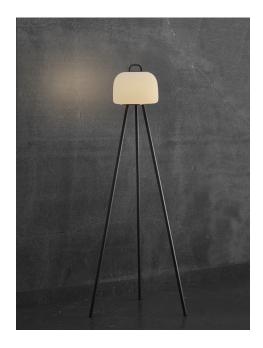

## **Kettle tripod 100**

Item number: 2018044003 Black EAN: 5701581496583

Packaging unit 3 Material: Metal , Light source Area: Outdoor

The possibilities are endless with the Kettle series, as you can determine the type of lamp you want with the replaceable accessories. Design and functionality are carefully thought through, so the series beautifully illuminates your everyday life - both inside and outside. Kettle is not only decorative, it also provides a good light, and simultaneously the brightness of the light can be adjusted in three levels. The built-in battery has a durability up to five hours at full power and even longer if the light is turned down to a cozy lighting. The battery is easily charged via the included USB cable.