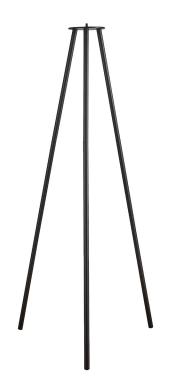

## **Kettle tripod 100**

Item number: 2018044003 Black EAN: 5701581496583

Packaging unit 3 Material: Metal , Light source Area: Outdoor

The possibilities are endless with the Kettle series, as you can determine the type of lamp you want with the replaceable accessories. Design and functionality are carefully thought through, so the series beautifully illuminates your everyday life - both inside and outside. Kettle is not only decorative, it also provides a good light, and simultaneously the brightness of the light can be adjusted in three levels. The built-in battery has a durability up to five hours at full power and even longer if the light is turned down to a cozy lighting. The battery is easily charged via the included USB cable.